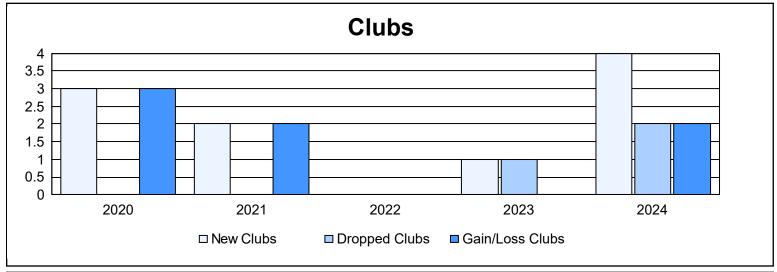

District 19 L As of June 2024 Cumulative

| Year      | New<br>Clubs | Dropped<br>Clubs | Gain/<br>Loss<br>Clubs | New<br>Members | Charter<br>Members | Reinstate<br>Members | Transfer<br>Members | Total<br>Member<br>Added | Total<br>Members<br>Dropped | Gain/<br>Loss<br>Members |
|-----------|--------------|------------------|------------------------|----------------|--------------------|----------------------|---------------------|--------------------------|-----------------------------|--------------------------|
| 2019-2020 | 3            | 0                | 3                      | 164            | 68                 | 10                   | 10                  | 252                      | 253                         | -1                       |
| 2020-2021 | 2            | 0                | 2                      | 87             | 52                 | 13                   | 34                  | 186                      | 350                         | -164                     |
| 2021-2022 | 0            | 0                | 0                      | 187            | 5                  | 34                   | 14                  | 240                      | 261                         | -21                      |
| 2022-2023 | 1            | 1                | 0                      | 275            | 31                 | 13                   | 15                  | 334                      | 275                         | 59                       |
| 2023-2024 | 4            | 2                | 2                      | 231            | 84                 | 15                   | 9                   | 339                      | 283                         | 56                       |
| Average   | 2            | 1                | 1                      | 189            | 48                 | 17                   | 16                  | 270                      | 284                         | -14                      |