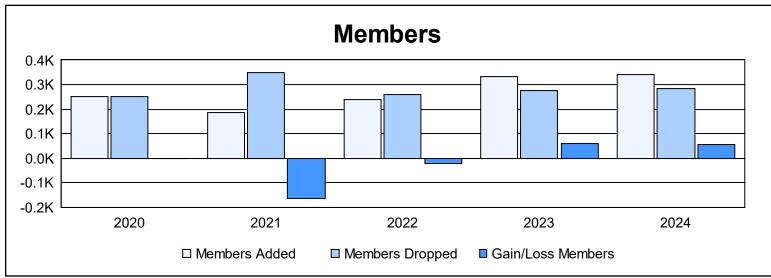

District 19 L As of June 2024 Cumulative

| Year      | New<br>Clubs | Dropped<br>Clubs | Gain/<br>Loss<br>Clubs | New<br>Members | Charter<br>Members | Reinstate<br>Members | Transfer<br>Members | Total<br>Member<br>Added | Total<br>Members<br>Dropped | Gain/<br>Loss<br>Members |
|-----------|--------------|------------------|------------------------|----------------|--------------------|----------------------|---------------------|--------------------------|-----------------------------|--------------------------|
| 2019-2020 | 3            | 0                | 3                      | 164            | 68                 | 10                   | 10                  | 252                      | 253                         | -1                       |
| 2020-2021 | 2            | 0                | 2                      | 87             | 52                 | 13                   | 34                  | 186                      | 350                         | -164                     |
| 2021-2022 | 0            | 0                | 0                      | 187            | 5                  | 34                   | 14                  | 240                      | 261                         | -21                      |
| 2022-2023 | 1            | 1                | 0                      | 275            | 31                 | 13                   | 15                  | 334                      | 275                         | 59                       |
| 2023-2024 | 4            | 2                | 2                      | 231            | 84                 | 15                   | 9                   | 339                      | 283                         | 56                       |
| Average   | 2            | 1                | 1                      | 189            | 48                 | 17                   | 16                  | 270                      | 284                         | -14                      |